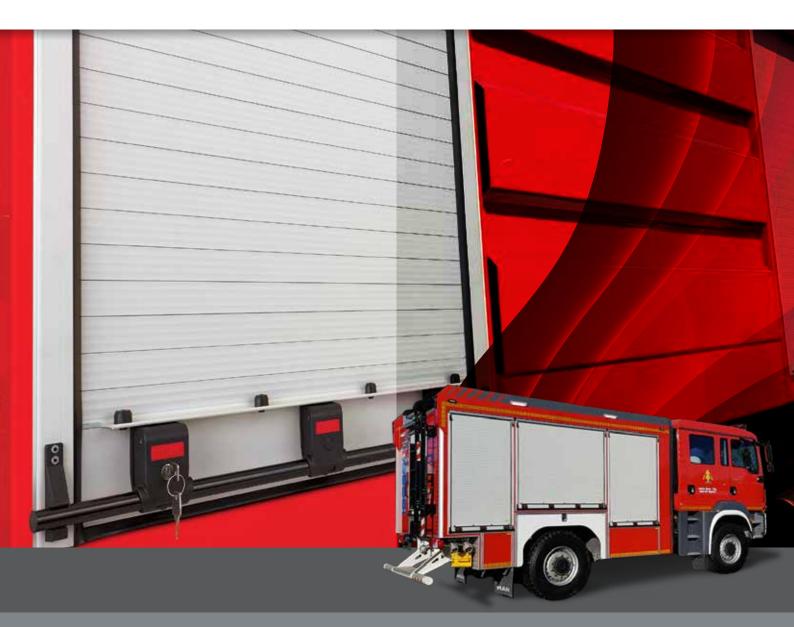

Aluminum Store Roller Shutter

## Aluminum Store Roller Shutter

- Roller shutters are anodized coated and made of high quality aluminum.
- Extremely durable.
- Easy to install and clean.
- · Water and dust proof.
- Different colours can be applied according to our clients' request.
- Roller shutters are produced with standard spaces regarding to demanded width and height
- All type of vehicle mounted equipments can be applied to each type of cabinets regarding to customers choice.

#### **Rain Drainage**

Special design of aluminum tumblers are installed along with the locking system

**Tumbler**Special designed aluminum tumblers
Installed and with locking system

Tumbler Connection Plate
Multiple installation feature provides
optimum operation area

Spring Locking
Pipe-type spring locking (without key)

Handle Locking System
The most suitable designment for easy and comfort locking - unlocking feature

**Locking System**Resistant and durable locking system with its strong plastic feature

Plastic Cord Water and dust proof