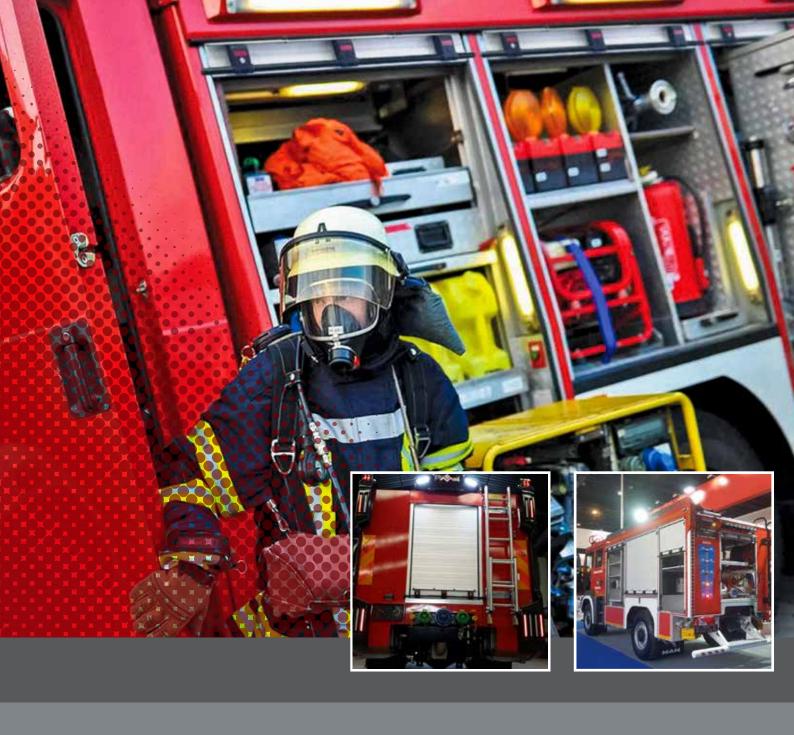

**Roller Shutter Colour Options**



### **Possible Dimensions**

| Maximum Height | 83"                   |
|----------------|-----------------------|
| Maximum Width  | 83"                   |
| Minimum Width  | 21.5"                 |
| Maximum Area   | 569.5 ft <sup>2</sup> |





**Tumbler**Special designed aluminum tumblers
Installed and with locking system



Tumbler Connection Plate
Multiple installation feature provides
optimum operation area



Spring Locking
Pipe-type spring locking (without key)



Handle Locking System
The most suitable designment for easy and comfort locking - unlocking feature



**Locking System**Resistant and durable locking system with its strong plastic feature



Plastic Cord Water and dust proof



Special name plates can be applied for your company.



# Works Perfectly...