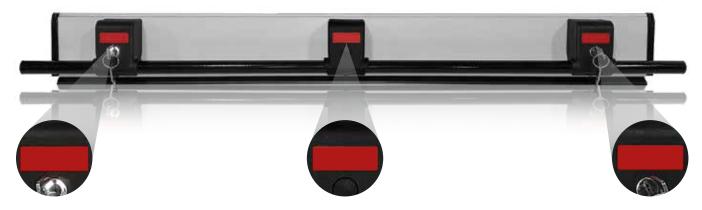

#### **Rain Drainage**

Special design of aluminum tumblers are installed along with the locking system

**Tumbler**Special designed aluminum tumblers
Installed and with locking system

Tumbler Connection Plate
Multiple installation feature provides
optimum operation area

Spring Locking
Pipe-type spring locking (without key)

Handle Locking System
The most suitable designment for easy and comfort locking - unlocking feature

**Locking System**Resistant and durable locking system with its strong plastic feature

Plastic Cord Water and dust proof