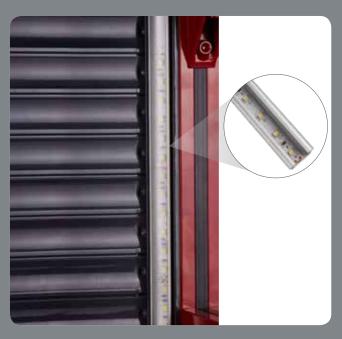

### **Led Lighting**

Optional lighting system applicable for all shutters (Lengths are optional)