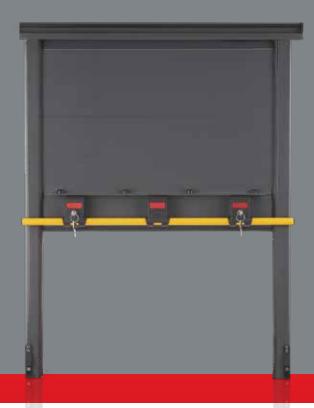

#### **Rain Drainage**

Special design of aluminum tumblers are installed along with the locking system

**Tumbler**Special designed aluminum tumblers
Installed and with locking system

Tumbler Connection Plate
Multiple installation feature provides
optimum operation area

Spring Locking
Pipe-type spring locking (without key)

Handle Locking System
The most suitable designment for easy and comfort locking - unlocking feature

**Locking System**Resistant and durable locking system with its strong plastic feature

Plastic Cord Water and dust proof