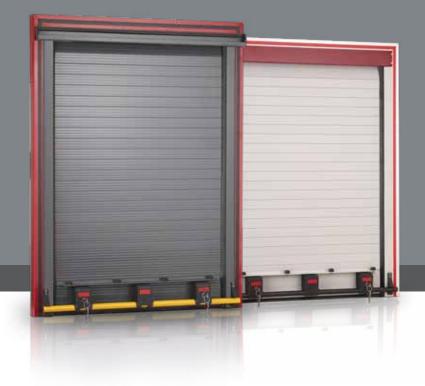

Aluminum Store Roller Shutter

## Aluminum Store Roller Shutter

- Roller shutters are anodized coated and made of high quality aluminum.
- Extremely durable.
- Easy to install and clean.
- · Water and dust proof.
- Different colours can be applied according to our clients' request.
- Roller shutters are produced with standard spaces regarding to demanded width and height
- All type of vehicle mounted equipments can be applied to each type of cabinets regarding to customers choice.





#### **Rain Drainage**

Special design of aluminum tumblers are installed along with the locking system



### **Led Lighting**

Optional lighting system applicable for all shutters (Lengths are optional)

## **Roller Shutter Colour Options**



### **Possible Dimensions**

| Maximum Height | 83"