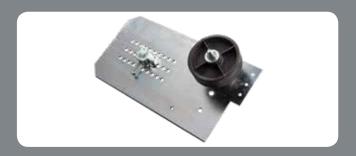

**Tumbler**Special designed aluminum tumblers
Installed and with locking system

Tumbler Connection Plate
Multiple installation feature provides
optimum operation area

Spring Locking
Pipe-type spring locking (without key)